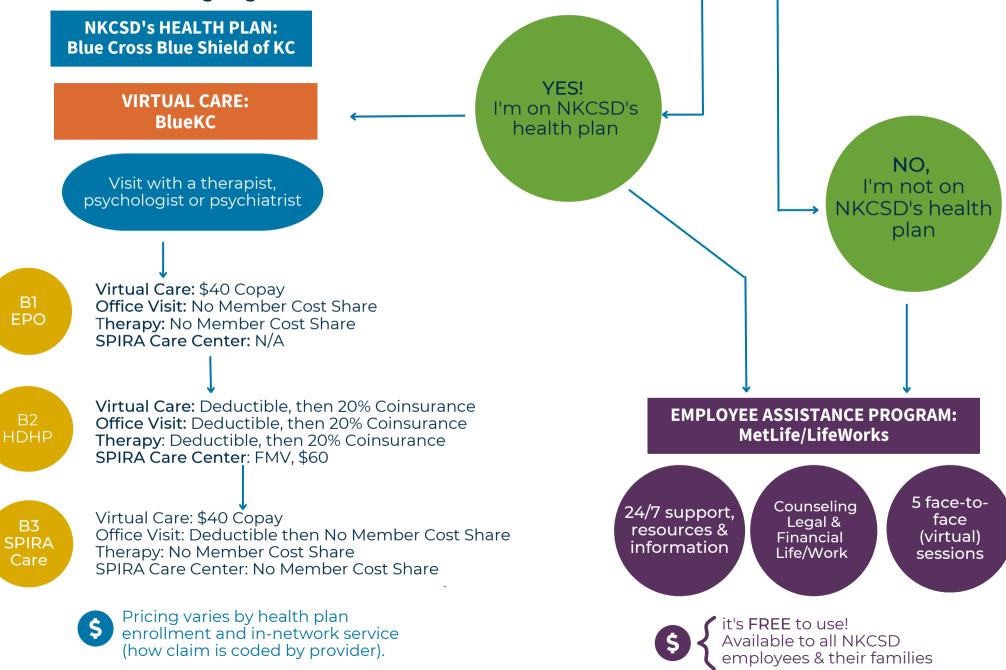

## WHERE CAN I GO FOR MENTAL HEALTH?

And how much is it going to cost me?

START

BEHAVIORAL HEALTH: Mindful By BlueKC

Website: www.MindfulBlueKC.com Phone: 833-302-MIND (6463)

## EMPLOYEE ASSISTANCE PROGRAM: MetLife/LifeWorks